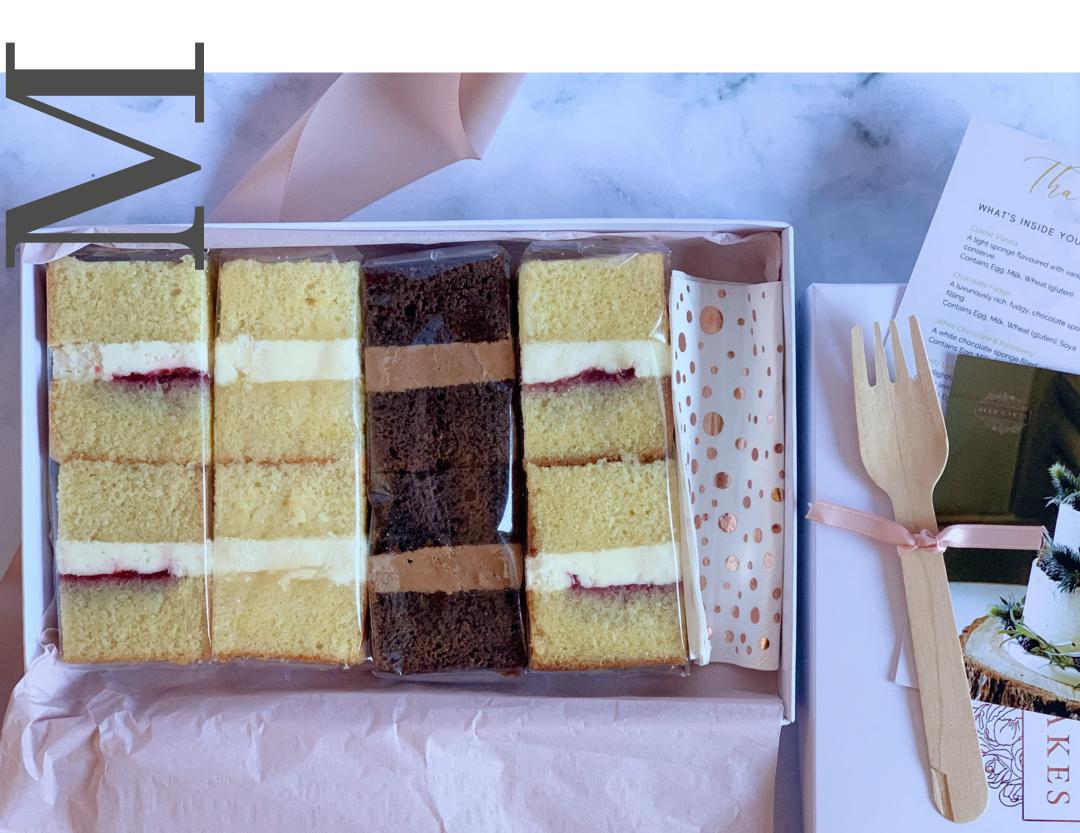

#### Classic Vanilla

A light sponge flavoured with vanilla bean paste, filled with vanilla bean buttercream and tangy raspberry conserve.

Contains Egg, Milk, Wheat (gluten)

## **Chocolate Fudge**

A luxuriously rich, fudgy, chocolate sponge delicately balanced with smooth, dark Belgian chocolate buttercream filling.

Contains Egg, Milk, Wheat (gluten), Soya

#### White Chocolate & Raspberry

A white chocolate sponge filled with creamy, white Belgian chocolate buttercream and raspberry conserve

Contains Egg, Milk, Wheat (gluten), Soya